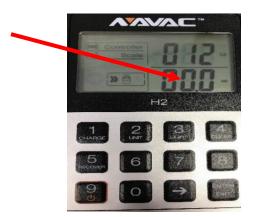

**ISSUE:** On the lbs./oz Units Screen, when trying to input a weight of 6.0 oz - 9.9 oz to charge/recover, a value greater than 5 cannot be entered on the second digit from the bottom as shown below.